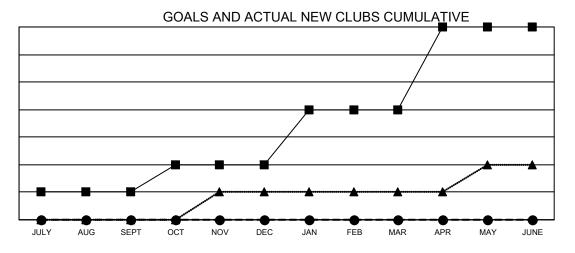

- CURRENT YEAR GOALS FOR NEW CLUBS

CURRENT YEAR ACTUAL NEW CLUBS

▲ - LAST YEAR ACTUAL NEW CLUBS

## GMT MONTHLY MEMBERSHIP PROGRESS REPORT

Multiple District 110

**LOCATION: NETHERLANDS** 

Results as of: 10/31/2024

GMT CA 4

| Clubs         |               |             |               | Members               |                        |                         |                                                    |  |
|---------------|---------------|-------------|---------------|-----------------------|------------------------|-------------------------|----------------------------------------------------|--|
|               | RESULTS FOR   | R 2024-2025 |               | RESULTS FOR 2024-2025 |                        |                         |                                                    |  |
| QUARTER       | NEW CLUB GOAL | NEW CLUBS   | DROPPED CLUBS | QUARTER MEM           | BER GROWTH NET<br>GOAL | MEMBER GROWTH<br>ACTUAL | DROPPED<br>MEMBERS ACTUAl<br>(including transfers) |  |
| JULY/AUG/SEPT | 1             | 0           | 2             | JULY/AUG/SEPT         | 15                     | 168                     | 132                                                |  |
| OCT/NOV/DEC   | 1             | 0           | 0             | OCT/NOV/DEC           | 25                     | 75                      | 54                                                 |  |
| JAN/FEB/MAR   | 2             | 0           | 0             | JAN/FEB/MAR           | 15                     | 0                       | 0                                                  |  |
| APR/MAY/JUNE  | 3             | 0           | 0             | APR/MAY/JUNE          | 100                    | 0                       | 0                                                  |  |
|               |               |             |               |                       |                        |                         |                                                    |  |