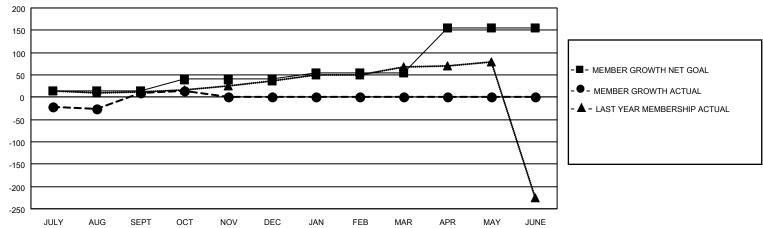

## GMT MONTHLY MEMBERSHIP PROGRESS REPORT

Multiple District 110

**LOCATION: NETHERLANDS** 

Results as of: 10/31/2024

GMT CA 4

| Clubs         |               |             |               | Members               |                        |                         |                                                    |  |
|---------------|---------------|-------------|---------------|-----------------------|------------------------|-------------------------|----------------------------------------------------|--|
|               | RESULTS FOR   | R 2024-2025 |               | RESULTS FOR 2024-2025 |                        |                         |                                                    |  |
| QUARTER       | NEW CLUB GOAL | NEW CLUBS   | DROPPED CLUBS | QUARTER MEM           | BER GROWTH NET<br>GOAL | MEMBER GROWTH<br>ACTUAL | DROPPED<br>MEMBERS ACTUAl<br>(including transfers) |  |
| JULY/AUG/SEPT | 1             | 0           | 2             | JULY/AUG/SEPT         | 15                     | 168                     | 132                                                |  |
| OCT/NOV/DEC   | 1             | 0           | 0             | OCT/NOV/DEC           | 25                     | 75                      | 54                                                 |  |
| JAN/FEB/MAR   | 2             | 0           | 0             | JAN/FEB/MAR           | 15                     | 0                       | 0                                                  |  |
| APR/MAY/JUNE  | 3             | 0           | 0             | APR/MAY/JUNE          | 100                    | 0                       | 0                                                  |  |
|               |               |             |               |                       |                        |                         |                                                    |  |

## GOALS AND ACTUAL MEMBERS CUMULATIVE

| DROPPED CLUBS: 2           |     | 84 CLUBS OF 419 ADDED 1 OR MORE<br>NEW MEMBERS | GENDER DISTRIBUTION  MALE 8,157 (83.08%) |                |   |
|----------------------------|-----|------------------------------------------------|------------------------------------------|----------------|---|
| DROPPED MEMBERS            |     |                                                | FEMALE                                   | 1,661 (16.92%) |   |
| DECEASED                   | 24  | CLICK HERE FOR CUMULATIVE                      | TOTAL FAMILY UNIT MEMBERS                |                | 0 |
| CLUB CANCELLED 0 OTHER 162 |     | MEMBERSHIP DATA                                | FAMILY MEMBERS PAYING HALF               |                |   |
|                            |     |                                                |                                          |                | 0 |
| TOTAL                      | 186 |                                                | 0000                                     |                |   |